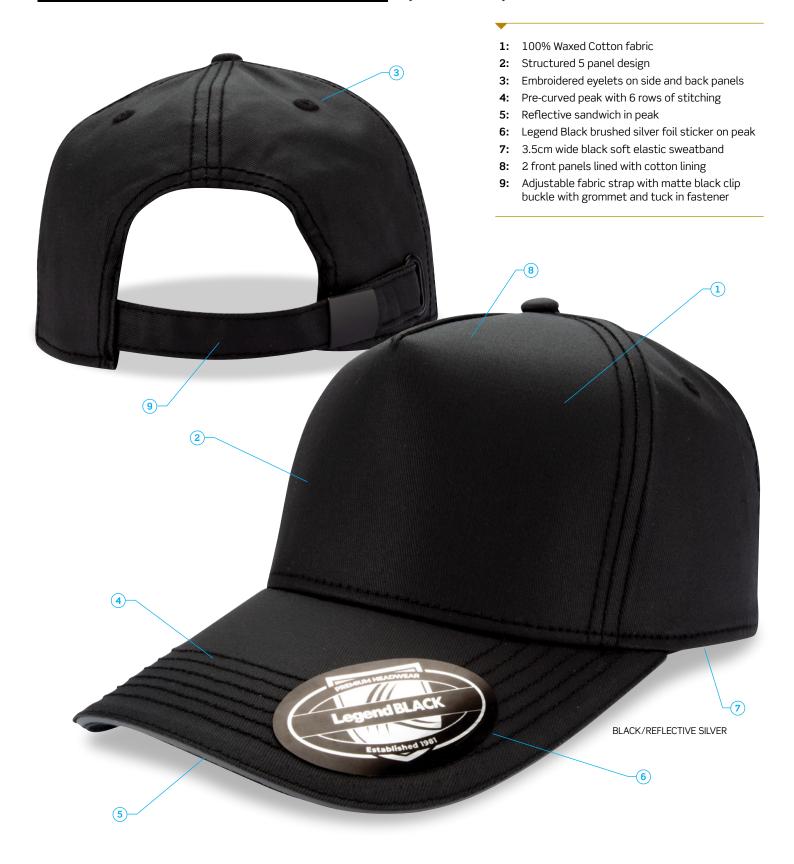

#### **DESCRIPTION**

- 100% Waxed Cotton fabric
- Structured 5 panel design
- Embroidered eyelets on side and back panels
- Pre-curved peak with 6 rows of waxed cotton stitching
- Reflective sandwich in peak
- $\bullet$  Legend Black brushed silver foil sticker on peak
- 3.5cm wide black soft elastic sweatband
- 2 front panels lined with cotton lining
- Adjustable fabric strap with matte black clip buckle with grommet and tuck in fastener

# **COLOURWAYS**

Black/Reflective Silver